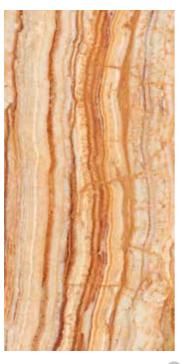

### 50X50 FLOOR - 30X60 WALL

AL3060BN ALABASTER BROWN 30X60 06

AL5050BN ALABASTER BROWN 50X50

06

| PACKAGING       | PZ/BOX | M <sup>2</sup> /BOX | KG/ M <sup>2</sup> | PZ/BOX | M <sup>2</sup> /BOX | KG/ M <sup>2</sup> |
|-----------------|--------|---------------------|--------------------|--------|---------------------|--------------------|
| ALABASTER 50X50 |        |                     |                    |        |                     |                    |
| ALABASTER 30X60 |        |                     |                    |        |                     |                    |
|                 |        |                     |                    |        |                     |                    |