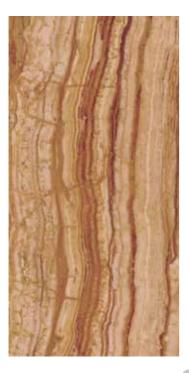

### 50X50 FLOOR - 30X60 WALL

AL3060BN ALABASTER BROWN 30X60 06

AL5050BN ALABASTER BROWN 50X50

06

| PACKAGING       | PZ/BOX | M <sup>2</sup> /BOX | KG/ M <sup>2</sup> | PZ/BOX | M <sup>2</sup> /BOX | KG/ M <sup>2</sup> |
|-----------------|--------|---------------------|--------------------|--------|---------------------|--------------------|
| ALABASTER 50X50 |        |                     |                    |        |                     |                    |
| ALABASTER 30X60 |        |                     |                    |        |                     |                    |
|                 |        |                     |                    |        |                     |                    |