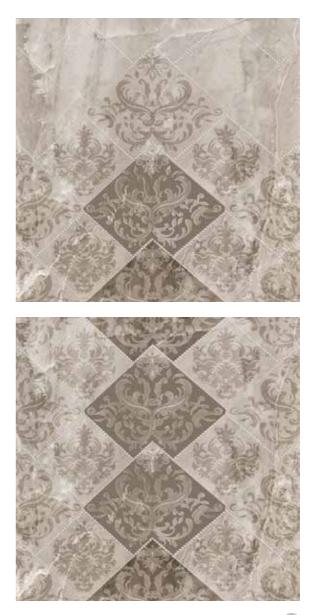

# AURORA

### MARMO

The perfect union of memory and tradition



Aurora reinterprets the enduring fascination and beauty of marble and its aesthetic simplicity endowing it with renewed vigour. The essence of past cultures is reflected into two colour tonalities, warm and cold, the perfect union of historic memory and tradition. A magnificent solution with refined damask weaves retracing the softness of natural marble.







# AURORA



AU5050C AURORA COLD 50X50

06

#### DECORATION



AUD5050C cold comp AURORA COLD 2pcs 50X50

06

## 50X50 FLOOR - 50X50 WALL



AU5050W AURORA WARM 50X50

06

#### DECORATION





06

AUD5050W warm comp AURORA WARM 2pcs 50X50

| PACKAGING    | PZ/BOX | M²/BOX | KG/ M <sup>2</sup> | PZ/BOX | M²/BOX | KG/ M <sup>2</sup> |
|--------------|--------|--------|--------------------|--------|--------|--------------------|
| AURORA 50X50 |        |        |                    |        |        |                    |
| AURORA 30X60 |        |        |                    |        |        |                    |
|              |        |        |                    |        |        |                    |