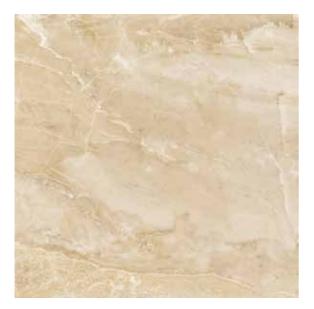

# AURORA

### MARMO

The perfect union of memory and tradition



Aurora reinterprets the enduring fascination and beauty of marble and its aesthetic simplicity endowing it with renewed vigour. The essence of past cultures is reflected into two colour tonalities, warm and cold, the perfect union of historic memory and tradition. A magnificent solution with refined damask weaves retracing the softness of natural marble.







# AURORA



AU5050C AURORA COLD 50X50

06

#### DECORATION



AUD5050C cold comp AURORA COLD 2pcs 50X50

06

## 50X50 FLOOR - 50X50 WALL



AU5050W AURORA WARM 50X50

06

#### DECORATION





06

AUD5050W warm comp AURORA WARM 2pcs 50X50

| PACKAGING    | PZ/BOX | M²/BOX | KG/ M <sup>2</sup> | PZ/BOX | M²/BOX | KG/ M <sup>2</sup> |
|--------------|--------|--------|--------------------|--------|--------|--------------------|
| AURORA 50X50 |        |        |                    |        |        |                    |
| AURORA 30X60 |        |        |                    |        |        |                    |
|              |        |        |                    |        |        |                    |