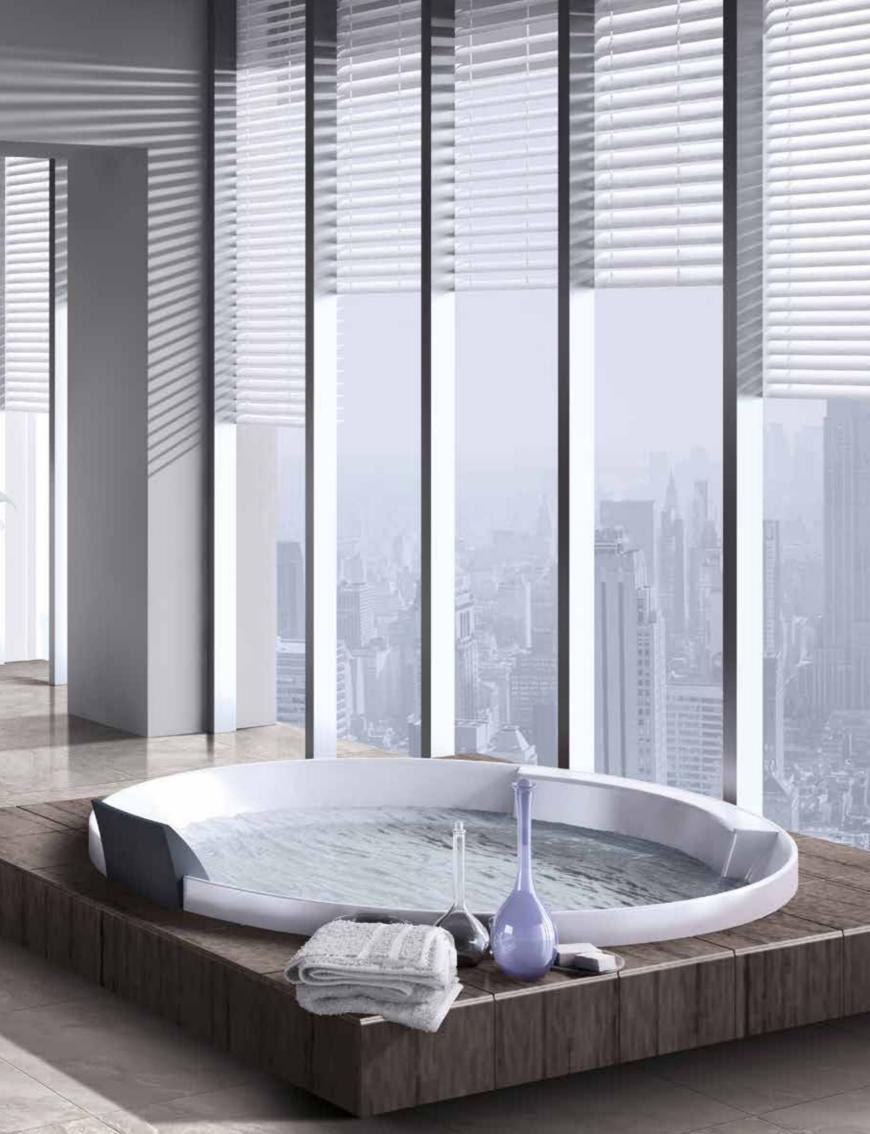

# AURORA

### MARMO

The perfect union of memory and tradition

Aurora reinterprets the enduring fascination and beauty of marble and its aesthetic simplicity endowing it with renewed vigour. The essence of past cultures is reflected into two colour tonalities, warm and cold, the perfect union of historic memory and tradition. A magnificent solution with refined damask weaves retracing the softness of natural marble.