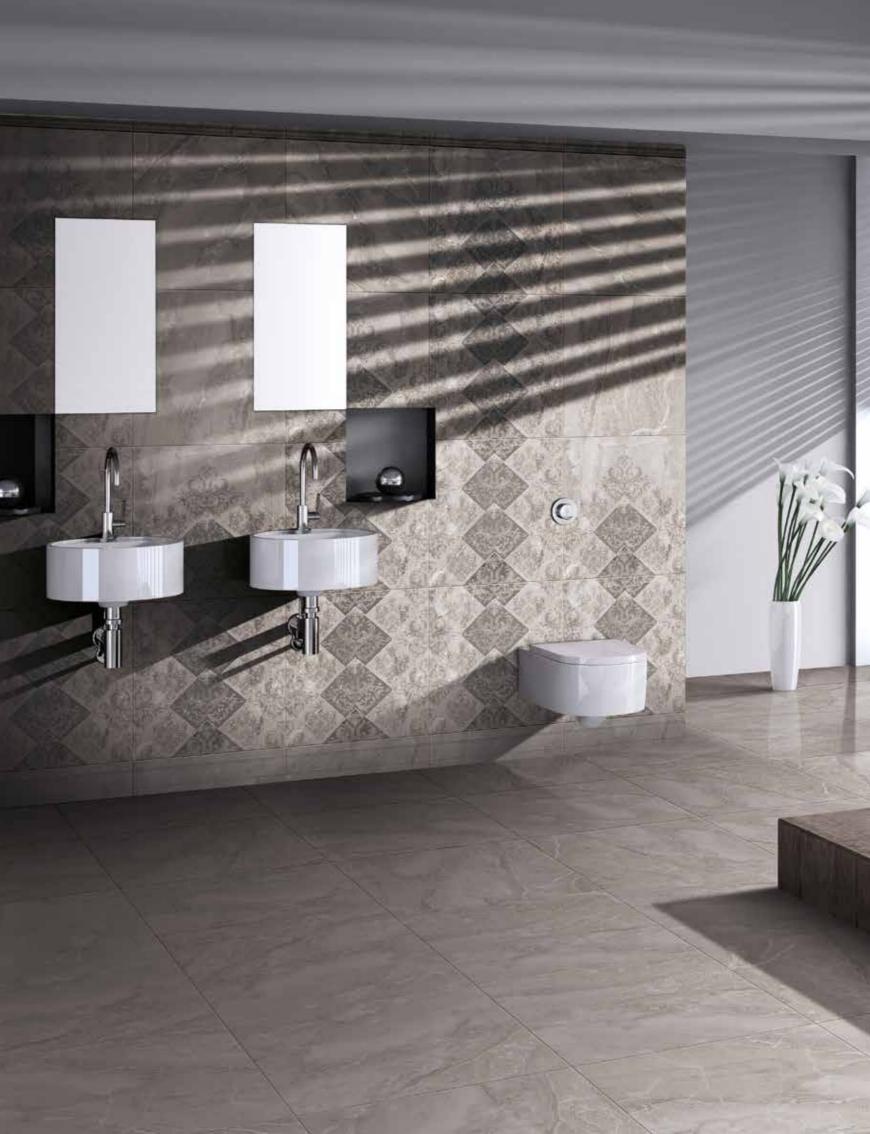

### MARMO

The perfect union of memory and tradition

Aurora reinterprets the enduring fascination and beauty of marble and its aesthetic simplicity endowing it with renewed vigour. The essence of past cultures is reflected into two colour tonalities, warm and cold, the perfect union of historic memory and tradition. A magnificent solution with refined damask weaves retracing the softness of natural marble.