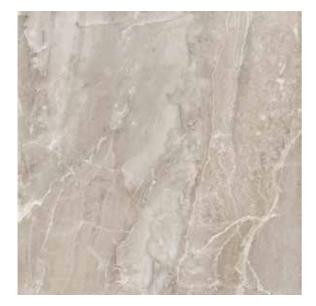

# AURORA

### MARMO

The perfect union of memory and tradition



Aurora reinterprets the enduring fascination and beauty of marble and its aesthetic simplicity endowing it with renewed vigour. The essence of past cultures is reflected into two colour tonalities, warm and cold, the perfect union of historic memory and tradition. A magnificent solution with refined damask weaves retracing the softness of natural marble.







# AURORA



AU5050C AURORA COLD 50X50

06

#### DECORATION



AUD5050C cold comp AURORA COLD 2pcs 50X50

06

## 50X50 FLOOR - 50X50 WALL



AU5050W AURORA WARM 50X50

06

#### DECORATION





06

AUD5050W warm comp AURORA WARM 2pcs 50X50

| PACKAGING    | PZ/BOX | M²/BOX | KG/ M <sup>2</sup> | PZ/BOX | M²/BOX | KG/ M <sup>2</sup> |
|--------------|--------|--------|--------------------|--------|--------|--------------------|
| AURORA 50X50 |        |        |                    |        |        |                    |
| AURORA 30X60 |        |        |                    |        |        |                    |
|              |        |        |                    |        |        |                    |